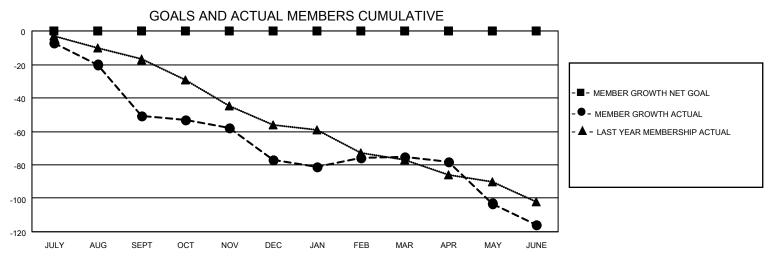

## District 3 E

| Clubs         |               |             |               | Members               |                        |                         |                                                    |  |  |
|---------------|---------------|-------------|---------------|-----------------------|------------------------|-------------------------|----------------------------------------------------|--|--|
|               | RESULTS FOR   | R 2020-2021 |               | RESULTS FOR 2020-2021 |                        |                         |                                                    |  |  |
| QUARTER       | NEW CLUB GOAL | NEW CLUBS   | DROPPED CLUBS | QUARTER MEM           | BER GROWTH NET<br>GOAL | MEMBER GROWTH<br>ACTUAL | DROPPED<br>MEMBERS ACTUAL<br>(including transfers) |  |  |
| JULY/AUG/SEPT | 0             | 0           | 1             | JULY/AUG/SEPT         | 0                      | 17                      | 68                                                 |  |  |
| OCT/NOV/DEC   | 0             | 0           | 0             | OCT/NOV/DEC           | 0                      | 20                      | 43                                                 |  |  |
| JAN/FEB/MAR   | 0             | 0           | 3             | JAN/FEB/MAR           | 0                      | 22                      | 20                                                 |  |  |
| APR/MAY/JUNE  | 0             | 0           | 1             | APR/MAY/JUNE          | 0                      | 19                      | 60                                                 |  |  |